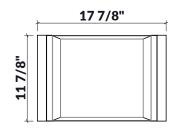

#### **Specifications**

Model205341HandleMapleCompatible bowl dimension17"

(front-to-back)
Overall dimensions 12" x 18" x 4 1/4"