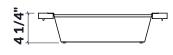

#### **Specifications**

Model205341HandleMapleCompatible bowl dimension17"

(front-to-back)
Overall dimensions 12" x 18" x 4 1/4"