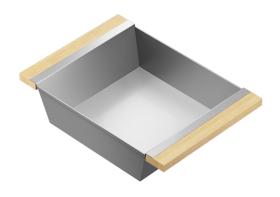

# 205341 | BIN

### STAINLESS STEEL SINK ACCESSORY

#### **Features**

- Can be used on top of sink to create extra workspace or on countertop
- Ideal to prepare or to serve food or as ice bin to cool drinks
- Innovative and functional design to match with other standard Home Refinements accessories
- 00% premium hard rock maple or walnut handles for high quality and durability
- Rubber-tipped footings for better stability and protection
- 304 series stainless steel (18/10)
- Elegant no. 4 brushed finish that matches the appliances